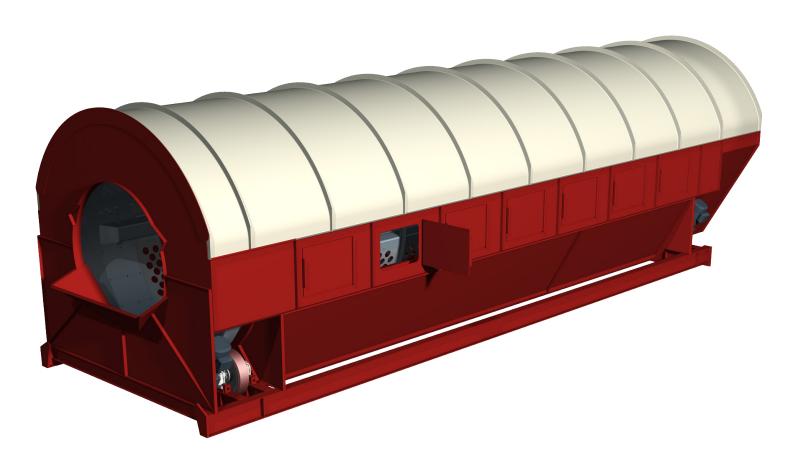

# **Trommel Screen**

The MFE Trommel screen is known for its robust design and effective sieving. In the application with a primary trommel screen for your installation, possibly combined with our "Zephyr AirSeparator", you are making the right decision to come to the best installation for excellent sorting of your material flow.

#### Benefits MFE Trommels -

- High separation efficiency of 96% due to aggressive sieving, by the combination of four beams inside the trommel to function as carriers and a high rotational speed. This rotational speed is made possible by: highly stable trommel construction and wellbalanced in line machined drive rings.
- Highly favourable investing and maintenance costs because of the high state, duration of wear parts and life span of the trommel (designed for a minimum of 10 years.