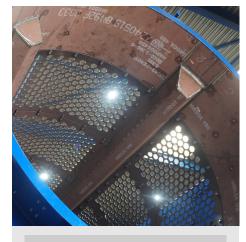

ral waste streams. MFE Recycling has developed more than 30 years of experience with its trommels. MFE originally designed its trommel for unsorted and non-reduced MSW, after that, the trommels were further developed for almost every waste stream.

The MFE Trommel screen is known for its robust design and effective sieving. In the application with a primary trommel screen for your installation, possibly combined with our "Zephyr AirSeparator", you are making the right decision to come to the best installation for excellent sorting of your material flow.

We would like to advise you after identification of your specific desires for the sorting process, to transform these specific desires into the best recycling solution with our components.



MACHINED DRIVE RINGS



WEAR RESISTANT PLATES



**CARRIER BEAMS** 

#### Benefits MFE Trommels -

- High separation efficiency of 96% due to aggressive sieving, by the combination of four beams inside the trommel to function as carriers and a high rotational speed. This rotational speed is made possible by: highly stable trommel construction and wellbalanced in line machined drive rings.
- Highly favourable investing and maintenance costs because of the high state, duration of wear parts and life span of the trommel (designed for a minimum of 10 years.



### Options \_

- Daggers for the opening of bags;
- Screen plates with anti-winding strips or tubes;
- Wear resistant screen plates;
- 3D screening, preventing long parts; (only for certain sizes and waste streams)
- Dedusting;
- Stairs, platforms, support constructions;
- Chute;