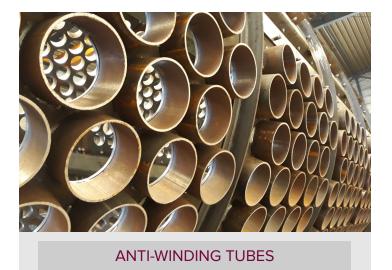

### Options \_

- Daggers for the opening of bags;
- Screen plates with anti-winding strips or tubes;
- Wear resistant screen plates;
- 3D screening, preventing long parts; (only for certain sizes and waste streams)
- Dedusting;
- Stairs, platforms, support constructions;
- Chute;

**ANTI-WINDING STRIPES** 