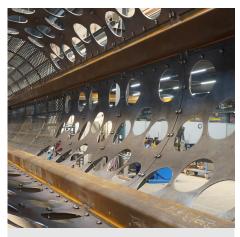

echanical sorting of several waste streams. MFE Recycling has developed more than 30 years of experience with its trommels. MFE originally designed its trommel for unsorted and non-reduced MSW, after that, the trommels were further developed for almost every waste stream.

The MFE Trommel screen is known for its robust design and effective sieving. In the application with a primary trommel screen for your installation, possibly combined with our "Zephyr AirSeparator", you are making the right decision to come to the best installation for excellent sorting of your material flow.

We would like to advise you after identification of your specific desires for the sorting process, to transform these specific desires into the best recycling solution with our components.



MACHINED DRIVE RINGS



WEAR RESISTANT PLATES



**CARRIER BEAMS** 

#### Benefits MFE Trommels -

- High separation efficiency of 96% due to aggressive sieving, by the combination of four beams inside the trommel to function as carriers and a high rotational speed. This rotational speed is made possible by: highly stable trommel construction and wellbalanced in line machined drive rings.
- Highly favourable investing and maintenance costs because of the high state, duration of wear parts and life span of the trommel (designed for a minimum of 10 years.



### Options \_

- Daggers for the opening of bags;
- Screen plates with anti-winding strips or tubes;
- Wear resistant screen plates;
- 3D screening, preventing long parts; (only for certain sizes and waste streams)
- Dedusting;
- Stairs, platforms, support c