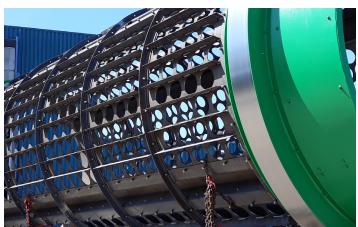

WEAR RESISTANT PLATES

**CARRIER BEAMS** 

#### Benefits MFE Trommels -

- High separation efficiency of 96% due to aggressive sieving, by the combination of four beams inside the trommel to function as carriers and a high rotational speed. This rotational speed is made possible by: highly stable trommel construction and wellbalanced in line machined drive rings.
- Highly favourable investing and maintenance costs because of the high state, duration of wear parts and life span of the trommel (designed for a minimum of 10 years.