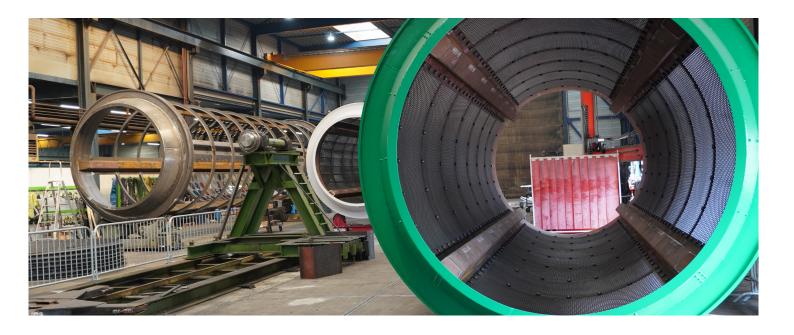

We would like to advise you after identification of your specific desires for the sorting process, to transform these specific desires into the best recycling solution with our components.

MACHINED DRIVE RINGS

WEAR RESISTANT PLATES

**CARRIER BEAMS** 

#### Benefits MFE Trommels -

- High separation efficiency of 96% due to aggressive sieving, by the combination of four beams inside the trommel to function as carriers and a high rotational speed. This rotational speed is made possible by: highly stable trommel construction and wellbalanced in line machined drive rings.
- Highly favourable investing and maintenance costs because of the high state, duration of wear parts and life span of the trommel (designed for a minimum of 10 years.